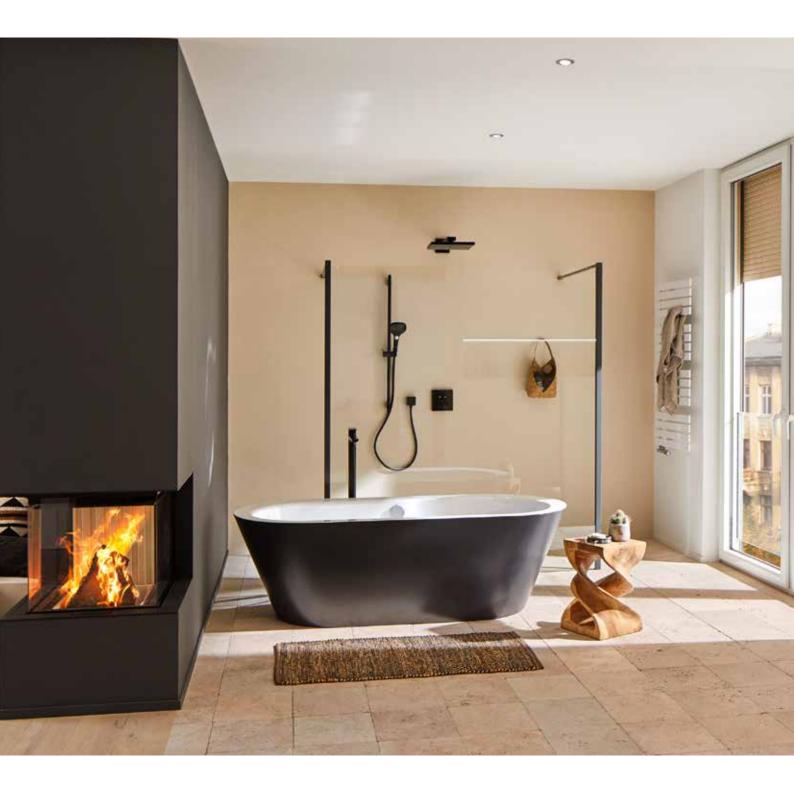

## FINISHPLUS MATT BLACK

Adds a splash of colour to the bathroom. New for 2020. hansgrohe quality meets on-trend matt black colour. A suite of complementary products designed to add character and style to living spaces.