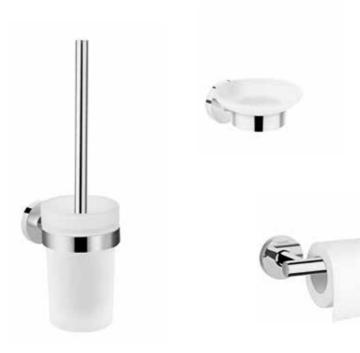

#### Logis Accessories bathroom pack 88100983

Pack consists of:

- Toilet roll holder without cover
- Toilet brush holder wall-mounted
- Towel ring
- Toothbrush tumbler
- Liquid soap dispenser

#### Logis Accessories cloakroom pack 88100982

Pack consists of:

- Toilet roll holder without cover
- Toilet brush holder wall-mounted
- Towel ring
- Soap dish