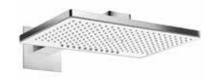

### Overhead showers

The hansgrohe range of overhead showers gives you the choice of square, soft cube or round heads, strikingly angular designs or softly rounded corners. They are available in chrome or an attractive combination of white and chrome.

**Ceiling mounted overhead showers** Whether you're working with a compact and contemporary space or a large and luxurious one, you'll find a hansgrohe ceiling mounted overhead shower option to fulfil your needs. Modern or classic; square, round or soft cube; every model acts as a stylish focal point in any bathroom.