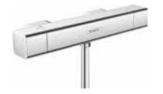

### Comfort and control at your fingertips

In a hansgrohe shower, the water temperature is always just right so you can relax and enjoy its stimulating sensations from beginning to end.

A thermostatic shower mixer valve is a necessary part of a high-quality shower. Safe, automatic and efficient, it ensures maximum showering satisfaction whilst protecting you and your family from the risk of scalding.

#### What is a thermostatic shower mixer valve?

A thermostatic shower mixer valve maintains an exact water temperature throughout your shower. Should you wish to stop the water, it will automatically find the exact same temperature when you turn it on again. It protects you from any unexpected changes in the water supply to the shower, so even if somebody flushes the toilet or turns on a tap, the water temperature will stay the same.

#### How does it work?

The thermostatic shower mixer valve mixes the hot and cold water to your pre-selected temperature and reacts instantly to any changes in the pressure or temperature of the water supply by re-adjusting the mix of hot and cold water. Should there be a failure in your cold water supply, the thermostatic valve will automatically shut down.

hansgrohe thermostatic shower mixer valves are available for both concealed and exposed installations