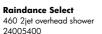

**Raindance Select** 580 3 jet overhead shower 24001600

| Quick<br>Gean | XXL ← →<br>Performance |      |
|---------------|------------------------|------|
| Rain          | Rain<br>Flow           | Mono |