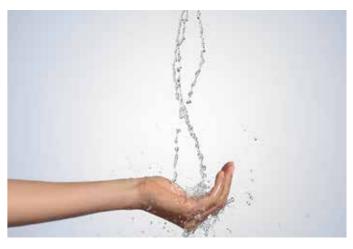

#### Soft Rain

The gentle SoftRain water spray gently wraps itself around the body. A treat for the skin – and for the soul.

**Whirl Air** The concentrated WhirlAir spray simply massages away the exertions of the day.