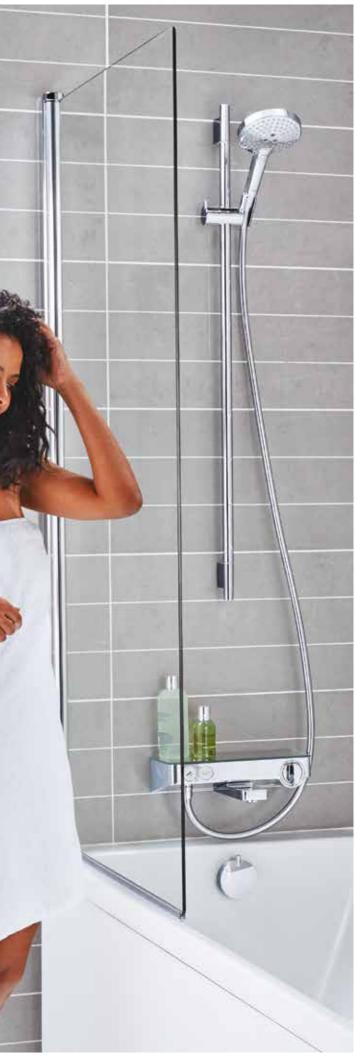

# Exposed valve with slide rail kit

From soft air-enriched droplets to a strong massage spray perfect for rinsing out shampoo, this is the shower solution that keeps the whole family happy. Simply switch between three spray patterns at the touch of a button - even with soapy hands - set and maintain your ideal temperature with its thermostatic control with safety stop.

Round Raindance Select rail kit with Select valve\* 88101040

#### Tap into hansgrohe

Focus - basin mixers See page 68 for full range

### Exposed valve with slide rail kit

Simply select a configuration and design solution that is perfect for you.

All collections include necessary concealed working parts.

Round Croma Select rail kit with valve 88101036 £340