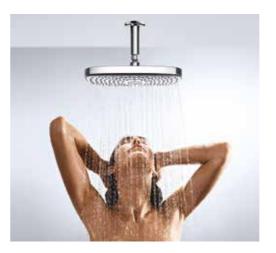

### Overhead showers

The hansgrohe range of overhead showers gives you the choice of square, soft cube or round heads, strikingly angular designs or softly rounded corners. They are available in chrome or an attractive combination of white and chrome.

**Ceiling mounted overhead showers** Whether you're working with a compact and contemporary space or a large and luxurious one, you'll find a hansgrohe ceiling mounted overhead shower option to fulfil your needs. Modern or classic; square, round or soft cube; every model acts as a stylish focal point in any bathroom.