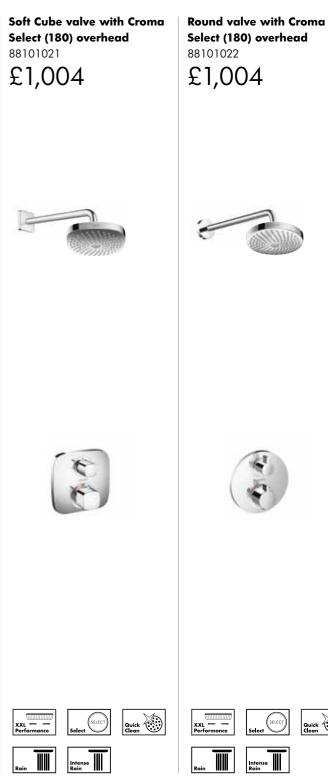

### £1,290

Round valve with Croma Select (180) overhead and Baton hand shower 88101008

#### Croma Select (180) overhead and Baton hand shower 88101007 £1,290

Soft Cube valve with

Round valve with Croma Select (180) overhead 88101022