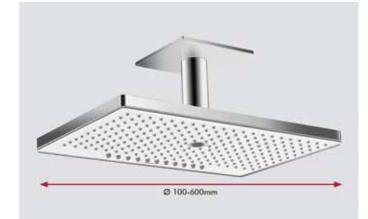

### Overhead showers

The hansgrohe range of overhead showers gives you the choice of square, soft cube or round heads, strikingly angular designs or softly rounded corners. They are available in chrome or an attractive combination of white and chrome.

**Ceiling mounted overhead showers** Whether you're working with a compact and contemporary space or a large and luxurious one, you'll find a hansgrohe ceiling mounted overhead shower option to fulfil your needs. Modern or classic; square, round or soft cube; every model acts as a stylish focal point in any bathroom.