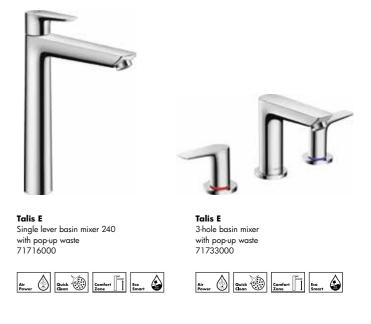

### Talis<sup>®</sup> E

Talis E exudes elegance with its gently tapered base set merges into a graceful spout with an opulent surface. Precision edges line the spout and lever allowing the Talis E to simply emanate quality. With the Select option, you can even operate the taps conveniently with a finger, arm or elbow.

Single lever basin mixer 110

Talis E

without waste 71712000

Talis E Select basin mixer 110 without waste 71751000

Select SELECT Air Pow r 🙆 Quick 🛞 Comfort Eco Smart

Talis<sup>®</sup> S

push button offers you ultimate ease.