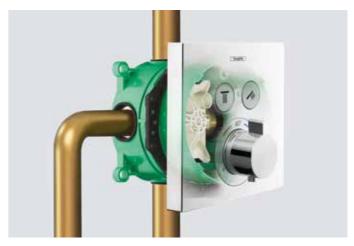

### Concealed valve

Space-saving or sleekly minimalistic, a concealed valve hidden behind your tiling or wet wall fulfils the desire for a streamlined appearance by masking unattractive pipe work or fittings. Available in three beautiful shapes

### Concealed showers

hansgrohe's diverse range of concealed shower valves gives you enormous scope when designing your bathroom. You'll be surprised at how many functions and designs there are that not only look great but also create more space and can be combined with any hansgrohe shower head.

ShowerTablet Select 300 shower mixer 13171400

ShowerTablet Select 300 bath and shower mixer 13151400

ShowerTablet Select 700 shower mixer 13184000

ShowerSelect Glass Shower mixer for 2 outlets 15738600

| Shower mixer for 2 out | l |
|------------------------|---|
| 15355000               |   |
|                        |   |