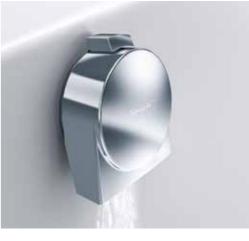

#### Exafill - bath filling without taps

For the bath inflow, waste and overflow, there is the modern hansgrohe alternative to the traditional set-up. The Exafill S unique RainFlow spray fills any bath smoothly and speedily and is never slowed by limescale deposits, thanks to its ingeniously built-in