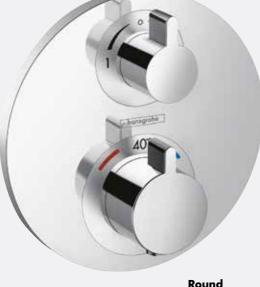

### Concealed valve

Space-saving or sleekly minimalistic, a concealed valve hidden behind your tiling or wet wall fulfils the desire for a streamlined appearance by masking unattractive pipe work or fittings. Available in three beautiful shapes

Square (with Select)

Round

**Overhead shower** See page 44

**Overhead shower** with hand shower on slide rail See page 32

(}=

Ć

**Overhead shower** with hand shower holder See page 36

¢ 🛞