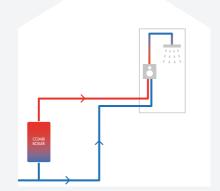

#### Combination Boiler Medium Pressure - MP (1Bar - 1.5Bar)\*

\*Pressure is dependent upon the age and size of the combi boiler plus the mains water pressure. A modern 28KW combi boiler will typically provide between 1Bar - 1.5Bar pressure.