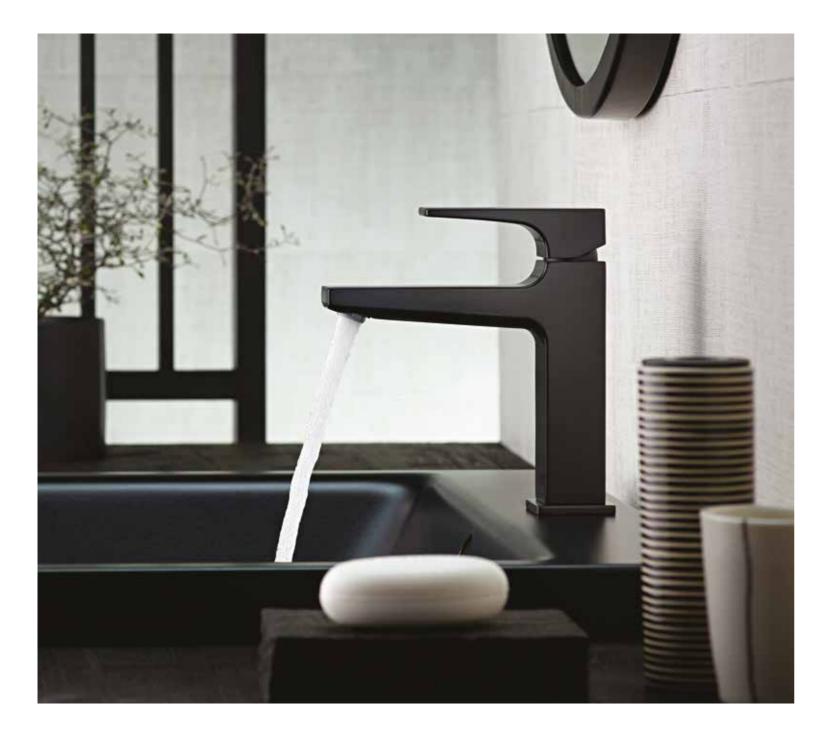

#### New for 2020. Individuality with a splash of colour.

Add character to your bathroom with new FinishPlus for your basin, bath or shower. In our two best-selling tap ranges – Metropol and Talis E – there is now the choice between chrome and five new surface finish designs to give your bathroom a certain je ne sais quoi. The matt black and matt white surface finishes are perfect for fans of modern architecture, while the premium metallic surface finishes with polished gold optic, brushed black chrome and brushed bronze combine elegance and modern flair. Please speak to your showroom consultant for product availability.

**Matt White** 

**Brushed Black Chrome** 

**Brushed Bronze** 

**Matt Black** 

**Polished Gold Optic** 

Chrome