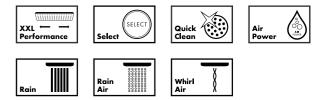

fectly the combination of function, performance and experience. Please visit your local stockist who will be able to create a solution specifically to suit your home and your needs.

- 32 Concealed valve with overhead shower and slide rail kit
- 36 Concealed valve with overhead shower and hand shower holder
- 48 Concealed valve with slide rail kit and Exafill overflow bath filler



### Concealed valve with overhead shower and slide rail kit

Modernise your bathroom with these versatile shower solutions. Enjoy a relaxing spa-like experience with air-enriched droplets falling from above. Select controls make it easy to switch between hand and overhead shower as well as change between the three spray patterns. Easily set your ideal temperature with the thermostatic control and safety stop.



Square Select valve with Raindance (300) overhead and Select rail kit 88101005



#### Tap into hansgrohe

**Metropol - basin mixers** See page 66 for full range



### Concealed valve with overhead shower and slide rail kit

Simply select a configuration and design solution that is perfect for you.

All collections include necessary concealed working parts.



Croma Select (180) overhead



### Concealed valve with overhead shower and hand shower holder

A modern bathroom for a lifetime of style and function with EcoSmart and AirPower technology to save water and money. Air-enriched droplets from a generous overhead shower offer a cascade of water. Silicone nozzles simply rub clean of limescale, Select controls ensure ease of use and the thermostat maintains safety and comfort.



Round