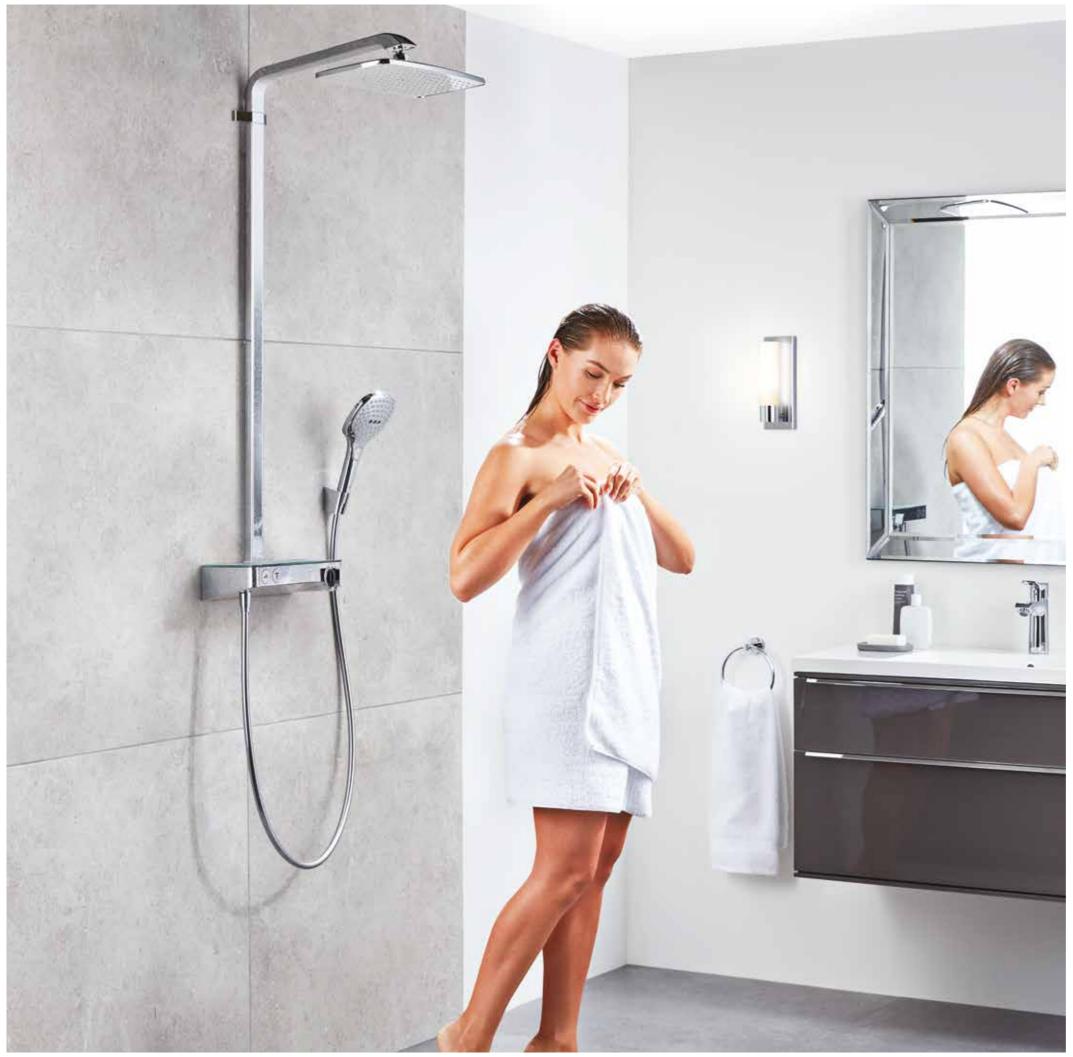

### Showerpipes: all-in-one shower system

This Showerpipe offers a unique showering experience with a large spray plate and generous flow of water to help you really relax. Switch between overhead or multi-function hand shower with a push on the front-facing button with its large coded symbols. With three spray patterns available, it's your perfect all-in-one shower solution.

Soft Cube Raindance Select 360 showerpipe 88101048 £1,910

Metris - basin mixers See page 66 for full range

### Showerpipes: all-in-one shower system

Simply select a configuration and design solution that is perfect for you.

All collections include necessary concealed working parts.

Rain Air

Round Croma 220