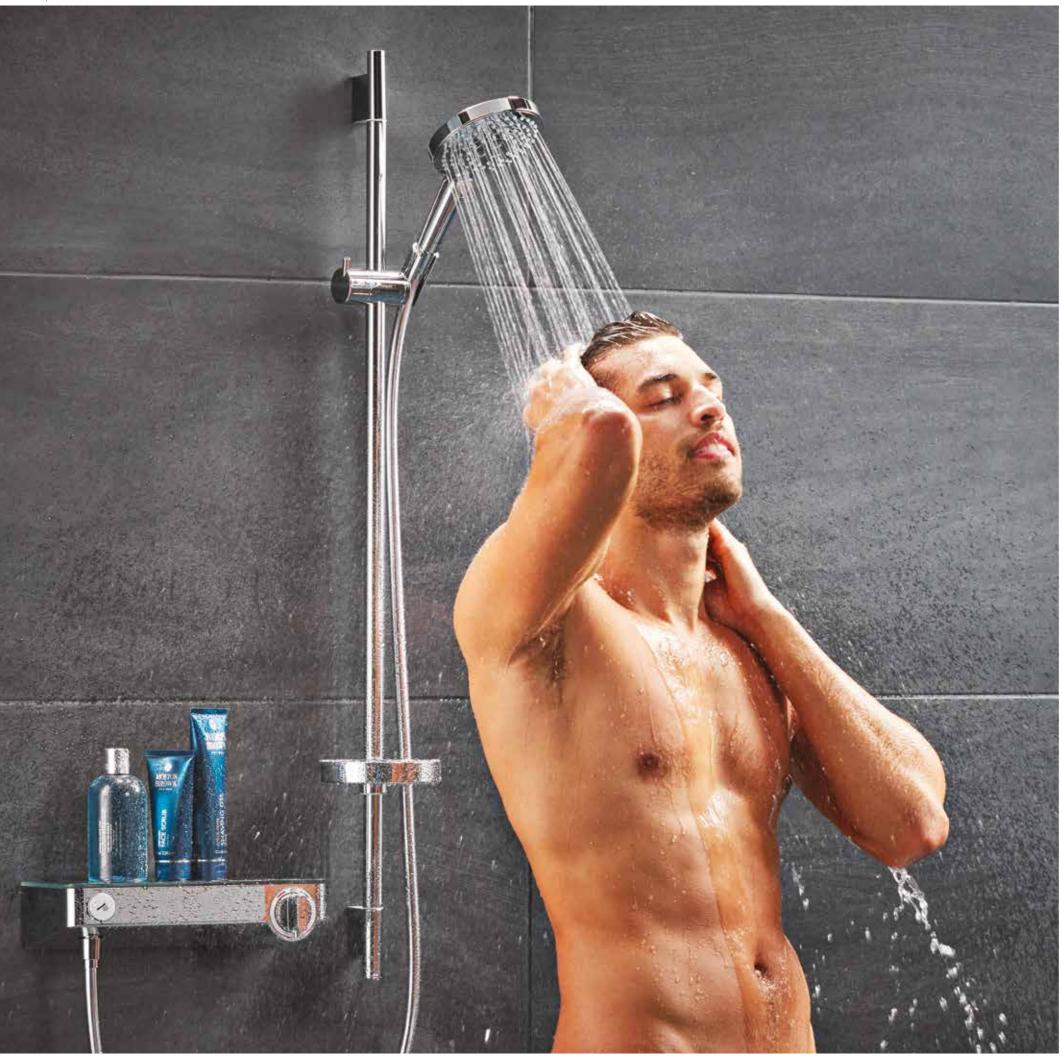

### Comfort and control at your fingertips

In a hansgrohe shower, the water temperature is always just right so you can relax and enjoy its stimulating sensations from beginning to end.

A thermostatic shower mixer valve is a necessary part of a high-quality shower. Safe, automatic and efficient, it ensures maximum showering satisfaction whilst protecting you and your family from the risk of scalding.

#### What is a thermostatic shower mixer valve?

A thermostatic shower mixer valve maintains an exact water temperature throughout your shower. Should you wish to stop the water, it will automatically find the exact same temperature when you turn it on again. It protects you from any unexpected changes in the water supply to the shower, so even if somebody flushes the toilet or turns on a tap, the water temperature will stay the same.

#### How does it work?

The thermostatic shower mixer valve mixes the hot and cold water to your pre-selected temperature and reacts instantly to any changes in the pressure or temperature of the water supply by re-adjusting the mix of hot and cold water. Should there be a failure in your cold water supply, the thermostatic valve will automatically shut down.