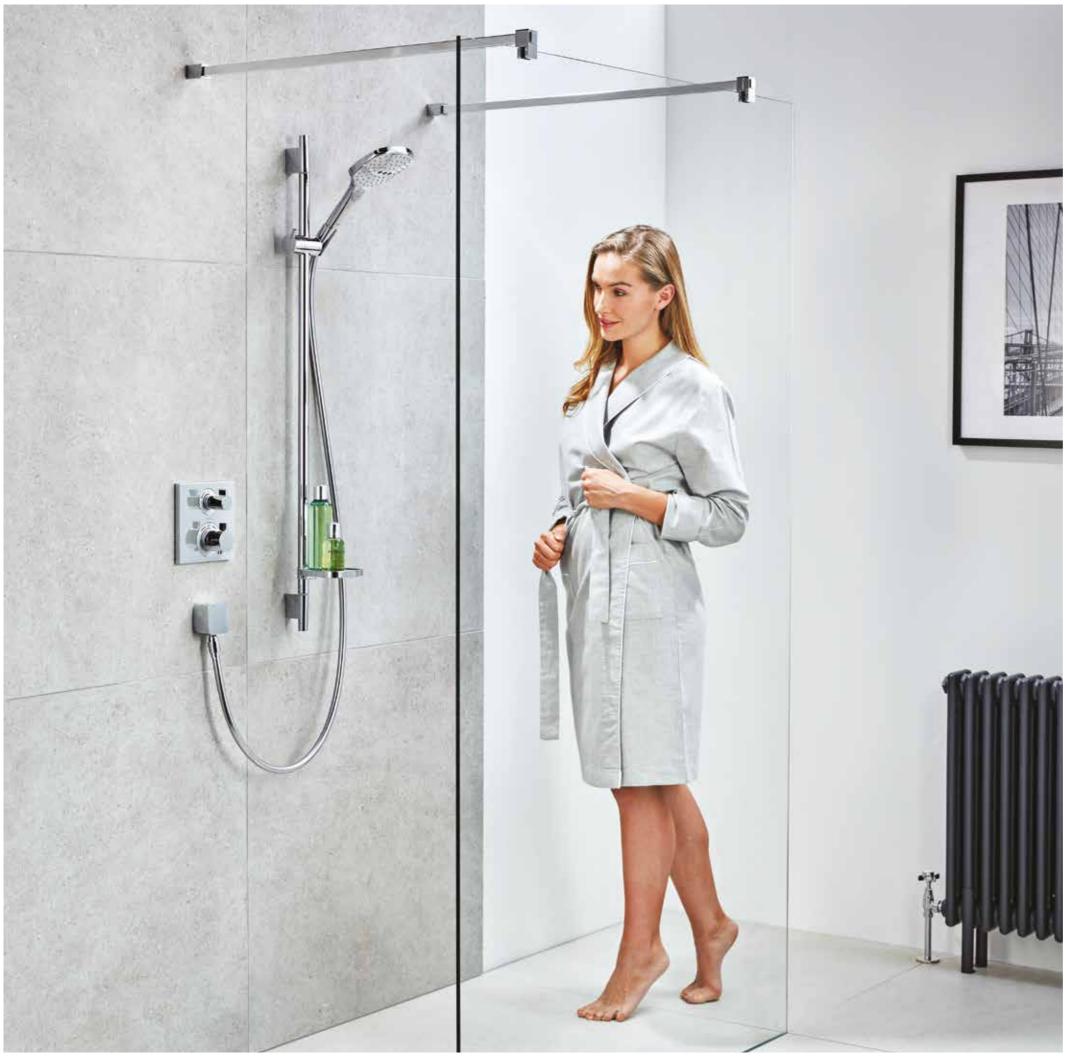

### Concealed valve with overhead shower and slide rail kit

Modernise your bathroom with these versatile shower solutions. Enjoy a relaxing spa-like experience with air-enriched droplets falling from above. Select controls make it easy to switch between hand and overhead shower as well as change between the three spray patterns. Easily set your ideal temperature with the thermostatic control and safety stop.

Square Select valve with Raindance (300) overhead and Select rail kit 88101005