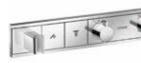

ShowerTablet Select 300 shower mixer 13171400

ShowerTablet Select 300 bath and shower mixer 13151400

ShowerTablet Select 700 shower mixer 13184000

ShowerSelect Glass Shower mixer for 2 outlets 15738600

| Shower mixer for 2 out | l |
|------------------------|---|
| 15355000               |   |
|                        |   |

#### RainSelect Shower mixer for 5 outlets 15358000

ShowerSelect Shower mixer for 2 outlets 15763000

Ecostat E Shower mixer for 2 outlets 15708000