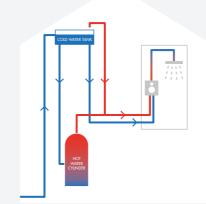

#### Mains High Pressure High Pressure - HP (1.5 - 3Bar)

- Stored hot water
- Balanced Pressure
- Limited to Mains Pressure

#### Low Pressure - LP (0.2Bar)

- Cold water storage tank in the loft
- Hot water cylinder in property

\*All hansgrohe showers in this brochure require a pump if you have this system

• Combination boiler fitted providing hot water on demand