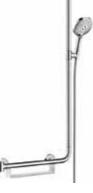

### Shower sets

hansgrohe shower sets consist of a hand shower, shower rail and shower hose. They're convenient, unique and reliable combinations for your shower or bath. Ideal for any style of bathroom, they can be easily installed onto existing fittings or plumbing. And, as we offer different sets for virtually all our hand showers, you really are spoilt for choice.

Raindance Select E 120 3jet shower set with 90cm shower rail 26621400

2

**Raindance Select S** 120 3jet shower set with 110cm right shower rail 26326000

120 3jet shower set with

150cm shower rail

27646000

Crometta 100 1 jet shower set with 65cm shower rail 26533400