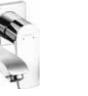

Metris Single lever basin mixer 100 for cloakroom basins without waste 31186000

Metris Single lever basin mixer 200 without waste 31185000

Metris Single lever basin mixer 230 with push-waste 31187000

Metris Single lever basin mixer for concealed installation with spout 22.5 cm 31086000