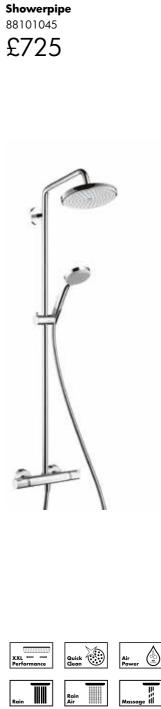

### Showerpipes: all-in-one shower system

This Showerpipe offers a unique showering experience with a large spray plate and generous flow of water to help you really relax. Switch between overhead or multi-function hand shower with a push on the front-facing button with its large coded symbols. With three spray patterns available, it's your perfect all-in-one shower solution.

Soft Cube Raindance Select 360 showerpipe 88101048 £1,910

Metris - basin mixers See page 66 for full range

### Showerpipes: all-in-one shower system

Simply select a configuration and design solution that is perfect for you.

All collections include necessary concealed working parts.

Rain Air

Round Croma 220