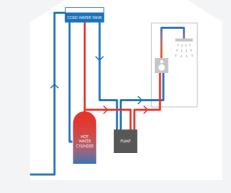

#### Pump Assisted High Pressure - MP - HP (1.5 - 3Bar Plus)

- Booster pump installed