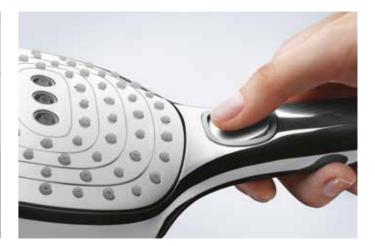

#### Big performance, great experience

Evenly distributes the water over the large spray face to envelope the whole body.

**Comfort and convenience at your fingertips** One touch changes the waterflow. The shower or spray type can be switched on and off or changed with a simple click.