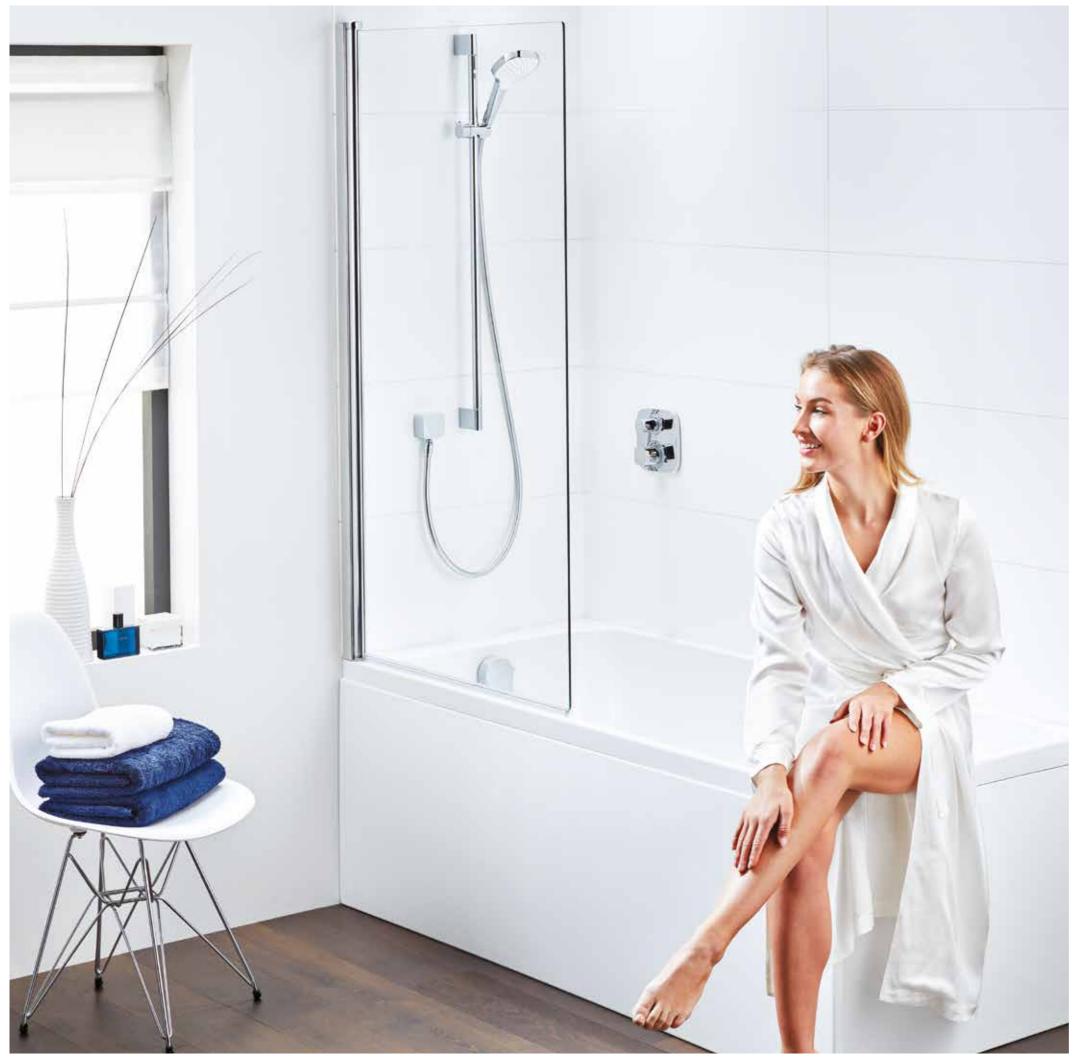

### Concealed valve with overhead shower and hand shower holder

A modern bathroom for a lifetime of style and function with EcoSmart and AirPower technology to save water and money. Air-enriched droplets from a generous overhead shower offer a cascade of water. Silicone nozzles simply rub clean of limescale, Select controls ensure ease of use and the thermostat maintains safety and comfort.

Round Select valve with Raindance (240) overhead and Baton hand shower\* 88101013

#### Tap into hansgrohe

**Talis E - basin mixers** See page 67 for full range