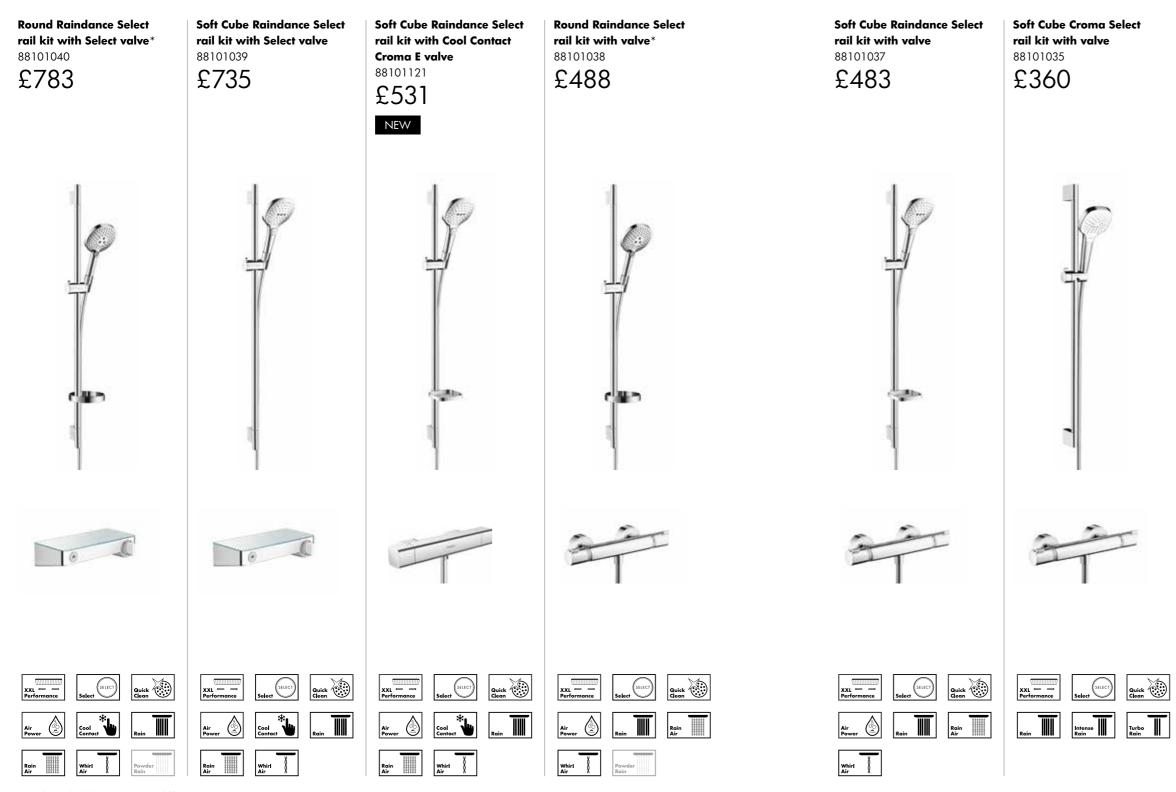

# Exposed valve with slide rail kit

From soft air-enriched droplets to a strong massage spray perfect for rinsing out shampoo, this is the shower solution that keeps the whole family happy. Simply switch between three spray patterns at the touch of a button - even with soapy hands - set and maintain your ideal temperature with its thermostatic control with safety stop.

Round Raindance Select rail kit with Select valve\* 88101040

#### Tap into hansgrohe

Focus - basin mixers See page 68 for full range

### Exposed valve with slide rail kit

Simply select a configuration and design solution that is perfect for you.

All collections include necessary concealed working parts.

Round Croma Select rail kit with valve 88101036 £340