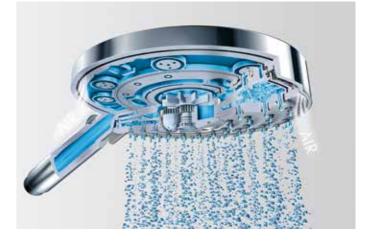

#### Big performance, great experience

Evenly distributes the water over the large spray face to envelope the whole body.

**Comfort and convenience at your fingertips** One touch changes the waterflow. The shower or spray type can be switched on and off or changed with a simple click.

#### More volume, more pleasure

Combines water with a generous amount of air. For a soft, splash-free water spray and rich, full shower drops.

**The hidden magic behind our showers** The ultra-reliable, flexible device that is behind your shower's superb performance.

### Revolutionise your daily shower with PowderRain®

Nine out of ten consumers said they wouldn't return to their old hand showers after experiencing PowderRain®.\*

Enjoy a new dimension in showering with hansgrohe PowderRain®. The fine droplets inspired by the rainforest provide a deeply relaxing showering experience.

#### A showering sensation

At the touch of a button, you will experience in an instant the velvety-soft sensation that is PowderRain. In place of one single spray outlet for each nozzle, PowderRain uncovers six ultra-fine openings that transform its generous spray into thousands of incredibly light micro droplets that gently fall on the skin without bouncing off.