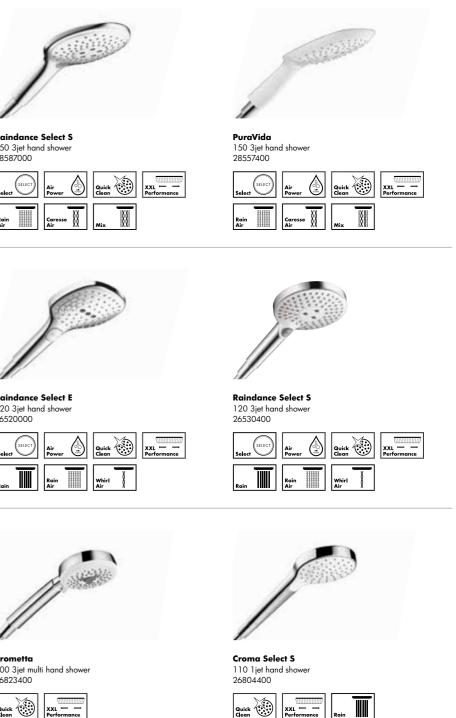

Raindance Select E 150 3jet hand shower 26550400

| Select   | Air<br>Power |
|----------|--------------|
| Rain Air | Caresse 🐰    |

Croma Select S 110 3jet multi hand showe 26800400

Intense Rain

X

Crometta 100 1 jet hand shower 26825400

|                | Ferformunce            |  |
|----------------|------------------------|--|
| Quick<br>Clean | XXL ← →<br>Performance |  |