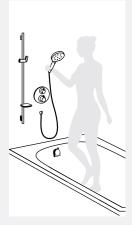

### Comfort and control at your fingertips

In a hansgrohe shower, the water temperature is always just right so you can relax and enjoy its stimulating sensations from beginning to end.

A thermostatic shower mixer valve is a necessary part of a high-quality shower. Safe, automatic and efficient, it ensures maximum showering satisfaction whilst protecting you and your family from the risk of scalding.

#### What is a thermostatic shower mixer valve?

A thermostatic shower mixer valve maintains an exact water temperature throughout your shower. Should you wish to stop the water, it will automatically find the exact same temperature when you turn it on again. It protects you from any unexpected changes in the water supply to the shower, so even if somebody flushes the toilet or turns on a tap, the water temperature will stay the same.

#### How does it work?

The thermostatic shower mixer valve mixes the hot and cold water to your pre-selected temperature and reacts instantly to any changes in the pressure or temperature of the water supply by re-adjusting the mix of hot and cold water. Should there be a failure in your cold water supply, the thermostatic valve will automatically shut down.

hansgrohe thermostatic shower mixer valves are available for both concealed and exposed installations