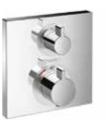

### Concealed valve

Space-saving or sleekly minimalistic, a concealed valve hidden behind your tiling or wet wall fulfils the desire for a streamlined appearance by masking unattractive pipe work or fittings. Available in three beautiful shapes

### Concealed valve with overhead shower and slide rail kit

Modernise your bathroom with these versatile shower solutions. Enjoy a relaxing spa-like experience with air-enriched droplets falling from above. Select controls make it easy to switch between hand and overhead shower as well as change between the three spray patterns. Easily set your ideal temperature with the thermostatic control and safety stop.

Square Select valve with Raindance (300) overhead and Select rail kit 88101005