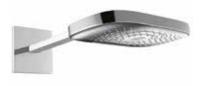

### Overhead showers

The hansgrohe range of overhead showers gives you the choice of square, soft cube or round heads, strikingly angular designs or softly rounded corners. They are available in chrome or an attractive combination of white and chrome.

**Ceiling mounted overhead showers** Whether you're working with a compact and contemporary space or a large and luxurious one, you'll find a hansgrohe ceiling mounted overhead shower option to fulfil your needs. Modern or classic; square, round or soft cube; every model acts as a stylish focal point in any bathroom.