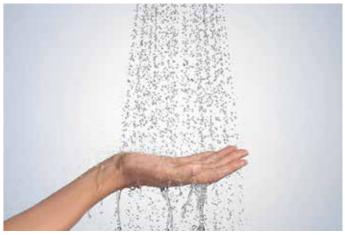

#### Soft Rain

The gentle SoftRain water spray gently wraps itself around the body. A treat for the skin – and for the soul.

**Whirl Air** The concentrated WhirlAir spray simply massages away the exertions of the day.