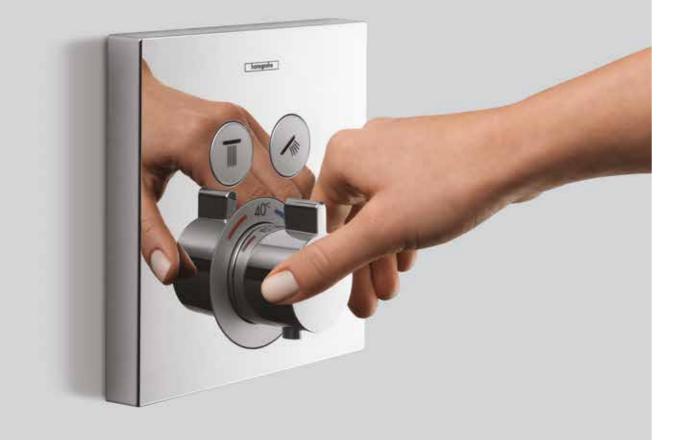

### Comfort and control at your fingertips

In a hansgrohe shower, the water temperature is always just right so you can relax and enjoy its stimulating sensations from beginning to end.

A thermostatic shower mixer valve is a necessary part of a high-quality shower. Safe, automatic and efficient, it ensures maximum showering satisfaction whilst protecting you and your family from the risk of scalding.

#### What is a thermostatic shower mixer valve?

A thermostatic shower mixer valve maintains an exact water temperature throughout your shower. Should you wish to stop the water, it will automatically find the exact same temperature when you turn it on again. It protects you from any unexpected changes in the water supply to the shower, so even if somebody flushes the toilet or turns on a tap, the water temperature will stay the same.

#### How does it work?

The thermostatic shower mixer valve mixes the hot and cold water to your pre-selected temperature and reacts instantly to any changes in the pressure or temperature of the water supply by re-adjusting the mix of hot and cold water. Should there be a failure in your cold water supply, the thermostatic valve will automatically shut down.

hansgrohe thermostatic shower mixer valves are available for both concealed and exposed installations