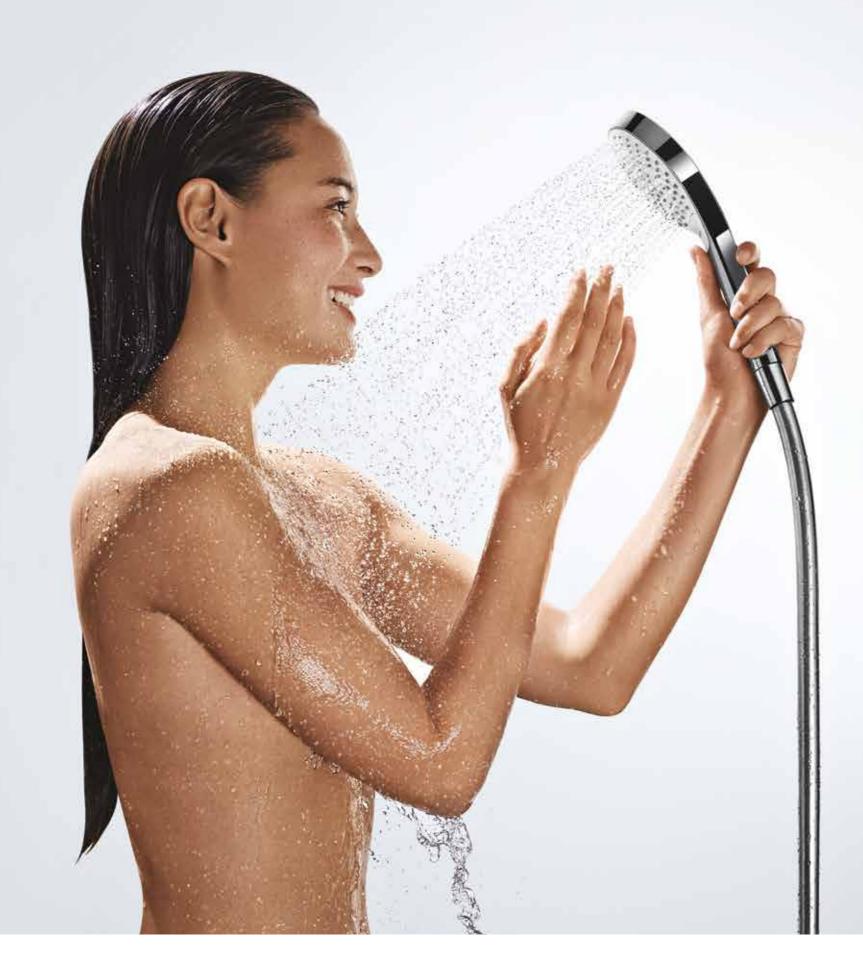

### Revolutionise your daily shower with PowderRain®

Nine out of ten consumers said they wouldn't return to their old hand showers after experiencing PowderRain®.\*

Enjoy a new dimension in showering with hansgrohe PowderRain®. The fine droplets inspired by the rainforest provide a deeply relaxing showering experience.

#### A showering sensation

At the touch of a button, you will experience in an instant the velvety-soft sensation that is PowderRain. In place of one single spray outlet for each nozzle, PowderRain uncovers six ultra-fine openings that transform its generous spray into thousands of incredibly light micro droplets that gently fall on the skin without bouncing off.