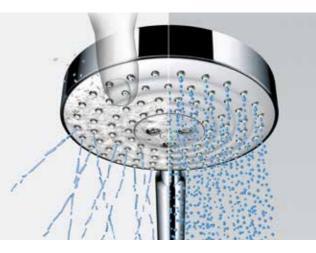

#### Big performance, great experience

Evenly distributes the water over the large spray face to envelope the whole body.

**Comfort and convenience at your fingertips** One touch changes the waterflow. The shower or spray type can be switched on and off or changed with a simple click.