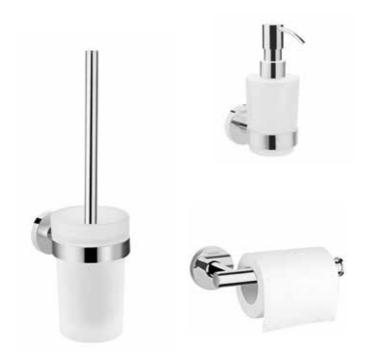

#### Logis Accessories bathroom pack 88100983

Pack consists of:

- Toilet roll holder without cover
- Toilet brush holder wall-mounted
- Towel ring
- Toothbrush tumbler
- Liquid soap dispenser

#### Logis Accessories cloakroom pack 88100982

Pack consists of:

- Toilet roll holder without cover
- Toilet brush holder wall-mounted
- Towel ring
- Soap dish