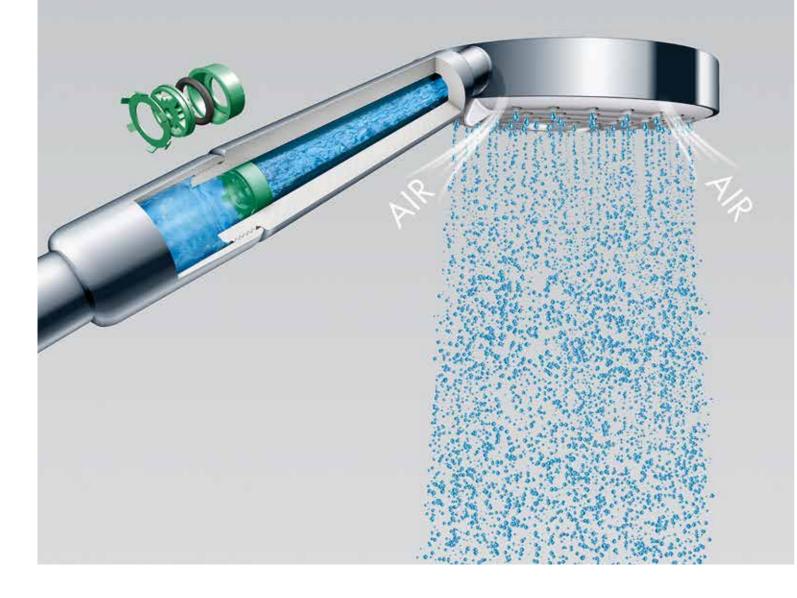

#### More volume, more pleasure

Combines water with a generous amount of air. For a soft, splash-free water spray and rich, full shower drops.

**The hidden magic behind our showers** The ultra-reliable, flexible device that is behind your shower's superb performance.