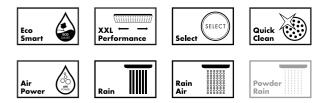

### We don't just keep up with technology - we pioneer it

Our innovative technologies are all about performance. To enhance the beauty of water and every aspect of your enjoyment.

From the big picture to the smallest detail, we welcome every opportunity to enhance your showering experience by integrating technical innovation wherever and whenever it will function best. The icons are here to introduce you to the latest hansgrohe advances. They are your guide to discovering just how much hansgrohe can enhance your comfort and enjoyment in the bathroom.

### Experience showering like never before

Invigorating. Indulgent. Relaxing. Energising. Everyone has their own idea of the most rewarding showering experience. Throughout this brochure the Spray Pattern icons shown will help navigate your choice of hansgrohe shower that delivers the patterns of your choice from a brisk burst of freshness to softly soothing massage.

**PowderRain** A unique shower experience thanks to the soft caress of micro droplets.

Rain and Rain XL Ideal for rinsing out shampoo quickly and thoroughly.

**RainAir** Air-enriched drops from a large, wide jet to wash your cares away.

Turbo Rain

The all-purpose tool for quick results: the revitalising spray lives up to its name.

Massage

A concentrated spray, creating a wellness treatment for the home bathroom.