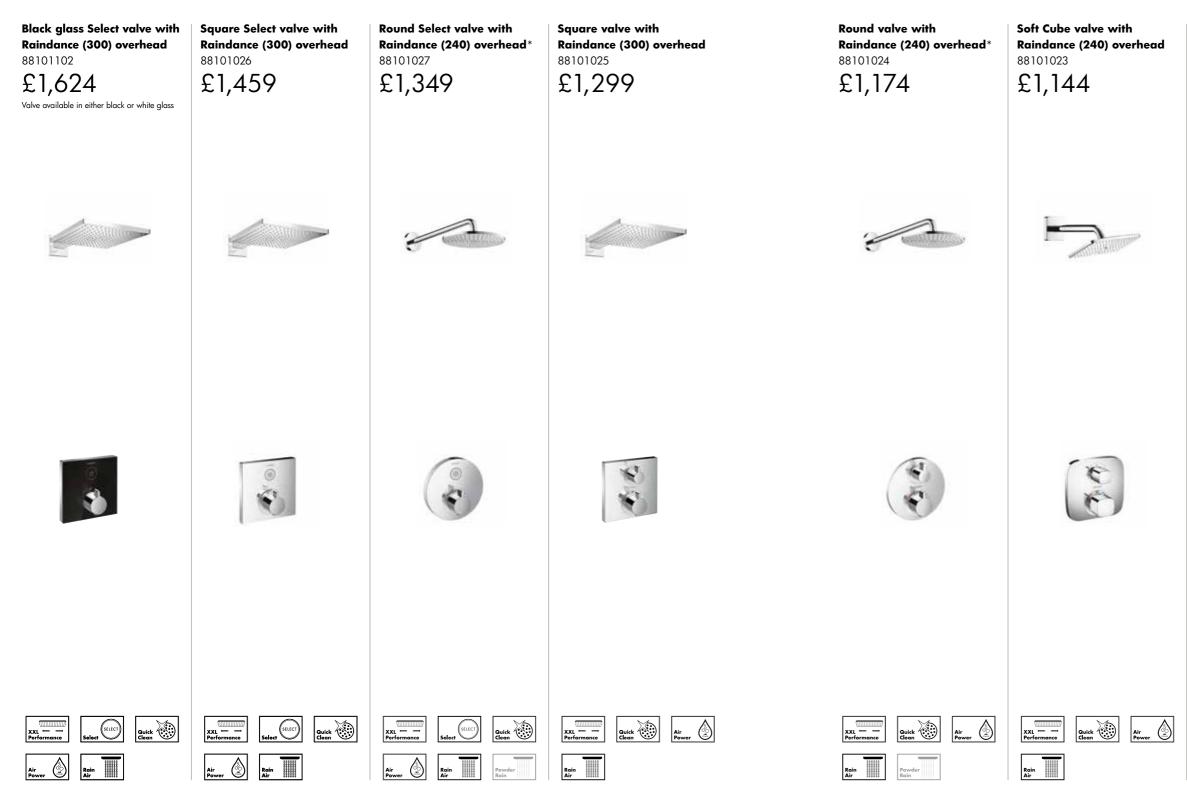

### Concealed valve with overhead shower and slide rail kit

Modernise your bathroom with these versatile shower solutions. Enjoy a relaxing spa-like experience with air-enriched droplets falling from above. Select controls make it easy to switch between hand and overhead shower as well as change between the three spray patterns. Easily set your ideal temperature with the thermostatic control and safety stop.

Square Select valve with Raindance (300) overhead and Select rail kit 88101005

### Concealed valve with overhead shower and slide rail kit

Simply select a configuration and design solution that is perfect for you.

All collections include necessary concealed working parts.

Croma Select (180) overhead

### Concealed valve with overhead shower and hand shower holder

A modern bathroom for a lifetime of style and function with EcoSmart and AirPower technology to save water and money. Air-enriched droplets from a generous overhead shower offer a cascade of water. Silicone nozzles simply rub clean of limescale, Select controls ensure ease of use and the thermostat maintains safety and comfort.

Round Select valve with Raindance (240) overhead and Baton hand shower\* 88101013

### Concealed valve with overhead shower and hand shower holder

Simply select a configuration and design solution that is perfect for you.

All collections include necessary concealed working parts.

5.11

### £1,290

Round valve with Croma Select (180) overhead and Baton hand shower 88101008

#### Croma Select (180) overhead and Baton hand shower 88101007 £1,290

Soft Cube valve with