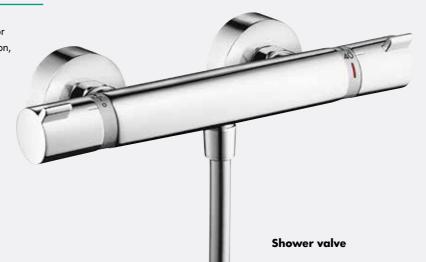

### Comfort and control at your fingertips

In a hansgrohe shower, the water temperature is always just right so you can relax and enjoy its stimulating sensations from beginning to end.

A thermostatic shower mixer valve is a necessary part of a high-quality shower. Safe, automatic and efficient, it ensures maximum showering satisfaction whilst protecting you and your family from the risk of scalding.

#### What is a thermostatic shower mixer valve?

A thermostatic shower mixer valve maintains an exact water temperature throughout your shower. Should you wish to stop the water, it will automatically find the exact same temperature when you turn it on again. It protects you from any unexpected changes in the water supply to the shower, so even if somebody flushes the toilet or turns on a tap, the water temperature will stay the same.

#### How does it work?

The thermostatic shower mixer valve mixes the hot and cold water to your pre-selected temperature and reacts instantly to any changes in the pressure or temperature of the water supply by re-adjusting the mix of hot and cold water. Should there be a failure in your cold water supply, the thermostatic valve will automatically shut down.

hansgrohe thermostatic shower mixer valves are available for both concealed and exposed installations