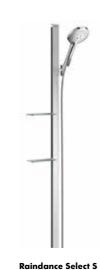

### Hand showers

Available in a square, soft cube or round design, our stunning hand showers not only feel good but look good too. As hansgrohe hand showers fit all shower hoses, upgrading your showering experience couldn't be easier.

Raindance Select E 150 3jet hand shower 26550400

| Select   | Air<br>Power |
|----------|--------------|
| Rain Air | Caresse 🐰    |

Croma Select S 110 3jet multi hand showe 26800400

Intense Rain

X

Crometta 100 1 jet hand shower 26825400