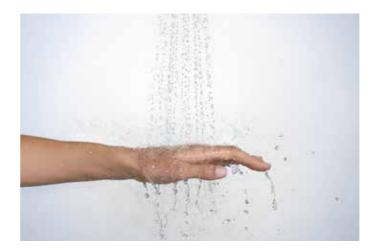

**PowderRain** A unique shower experience thanks to the soft caress of micro droplets.

Rain and Rain XL Ideal for rinsing out shampoo quickly and thoroughly.

**RainAir** Air-enriched drops from a large, wide jet to wash your cares away.