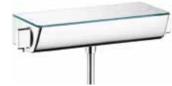

### Comfort and control at your fingertips

In a hansgrohe shower, the water temperature is always just right so you can relax and enjoy its stimulating sensations from beginning to end.

A thermostatic shower mixer valve is a necessary part of a high-quality shower. Safe, automatic and efficient, it ensures maximum showering satisfaction whilst protecting you and your family from the risk of scalding.

#### What is a thermostatic shower mixer valve?

A thermostatic shower mixer valve maintains an exact water temperature throughout your shower. Should you wish to stop the water, it will automatically find the exact same temperature when you turn it on again. It protects you from any unexpected changes in the water supply to the shower, so even if somebody flushes the toilet or turns on a tap, the water temperature will stay the same.

#### How does it work?

The thermostatic shower mixer valve mixes the hot and cold water to your pre-selected temperature and reacts instantly to any changes in the pressure or temperature of the water supply by re-adjusting the mix of hot and cold water. Should there be a failure in your cold water supply, the thermostatic valve will automatically shut down.

hansgrohe thermostatic shower mixer valves are available for both concealed and exposed installations