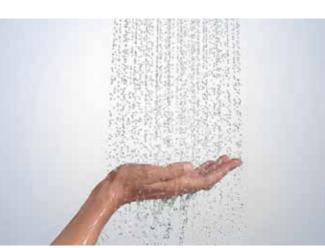

**PowderRain** A unique shower experience thanks to the soft caress of micro droplets.

Rain and Rain XL Ideal for rinsing out shampoo quickly and thoroughly.

**RainAir** Air-enriched drops from a large, wide jet to wash your cares away.