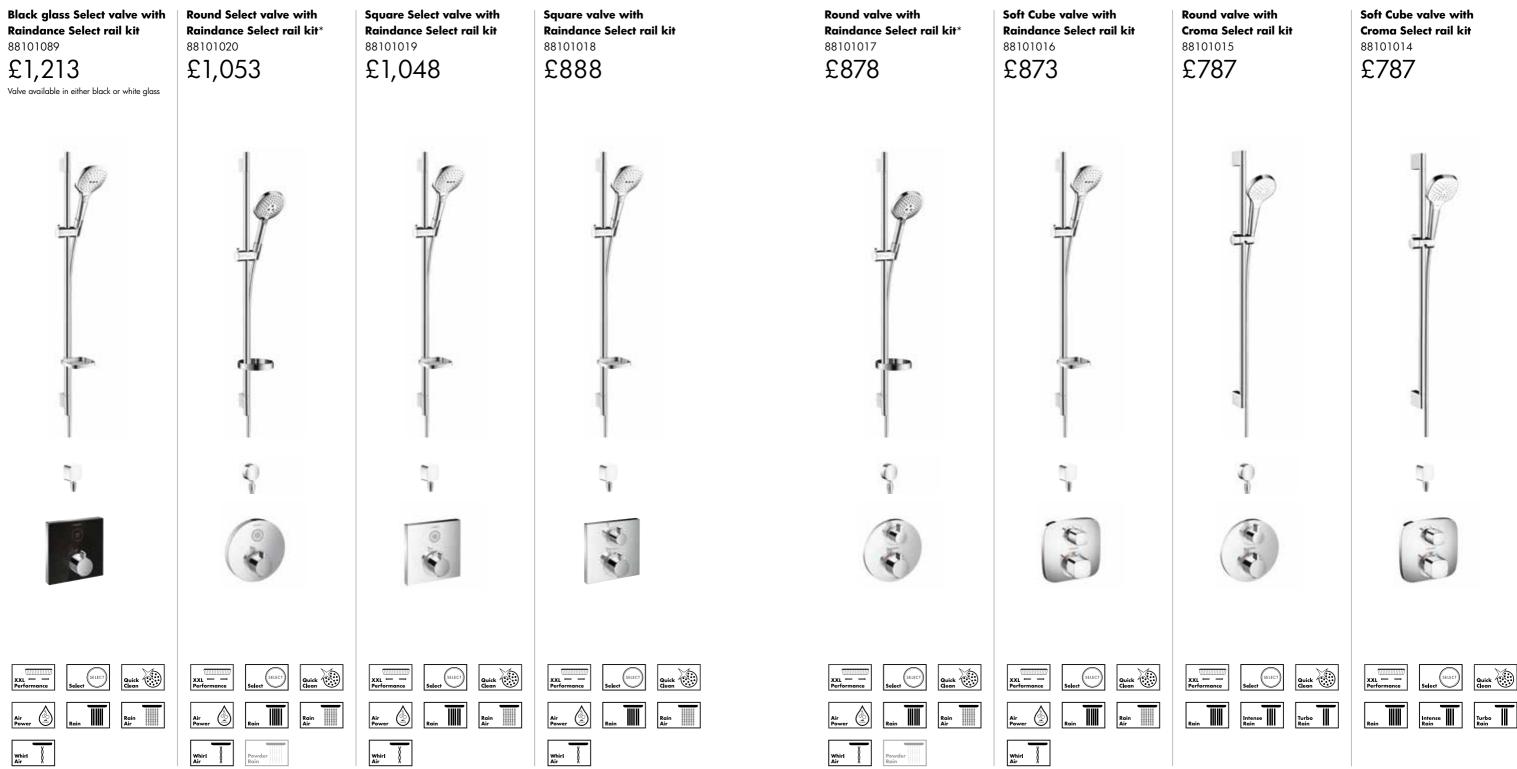

# Concealed valve with slide rail kit

From soft air-enriched droplets to a strong massage spray perfect for rinsing out shampoo, this is the shower solution to keep everyone happy. Effortlessly switch between the three spray patterns at the touch of a button even with soapy hands. A thermostatic control with safety stop makes it easy to set and maintain your ideal temperature.

Square valve with Raindance Select rail kit 88101018

Tap into hansgrohe

**Metris - basin mixers** See page 66 for full range

### Concealed valve with slide rail kit

Simply select a configuration and design solution that is perfect for you.

All collections include necessary concealed working parts.

\*PowderRain hand shower option is available