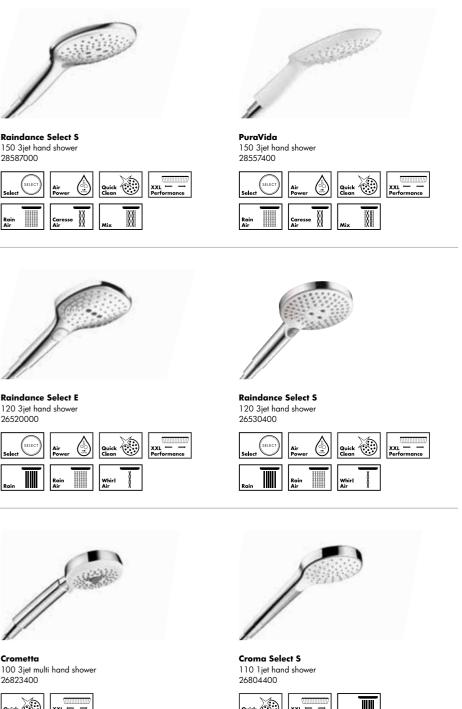

### Hand showers

Available in a square, soft cube or round design, our stunning hand showers not only feel good but look good too. As hansgrohe hand showers fit all shower hoses, upgrading your showering experience couldn't be easier.

Raindance Select E 150 3jet hand shower 26550400

| Select   | Air<br>Power |
|----------|--------------|
| Rain Air | Caresse 🐰    |

Croma Select S 110 3jet multi hand showe 26800400

Intense Rain

X

Crometta 100 1 jet hand shower 26825400

|                | Ferformunce            |  |
|----------------|------------------------|--|
| Quick<br>Clean | XXL ← →<br>Performance |  |