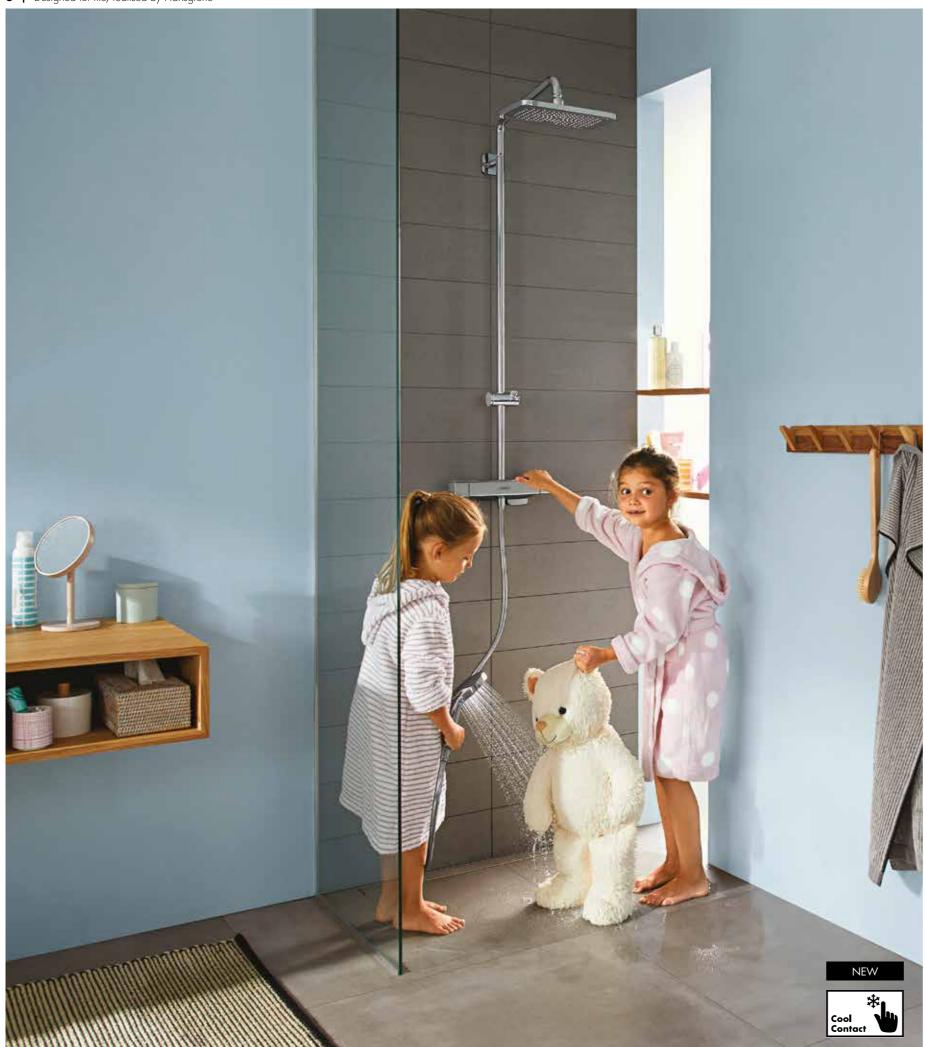

# 

Soothing sensations

Introducing carefree showers. CoolContact prevents the thermostatic mixer from getting too hot and prevents painful scalding.

### Comfort and control at your fingertips

In a hansgrohe shower, the water temperature is always just right so you can relax and enjoy its stimulating sensations from beginning to end.

A thermostatic shower mixer valve is a necessary part of a high-quality shower. Safe, automatic and efficient, it ensures maximum showering satisfaction whilst protecting you and your family from the risk of scalding.

#### What is a thermostatic shower mixer valve?

A thermostatic shower mixer valve maintains an exact water temperature throughout your shower. Should you wish to stop the water, it will automatically find the exact same temperature when you turn it on again. It protects you from any unexpected changes in the water supply to the shower, so even if somebody flushes the toilet or turns on a tap, the water temperature will stay the same.

#### How does it work?

The thermostatic shower mixer valve mixes the hot and cold water to your pre-selected temperature and reacts instantly to any changes in the pressure or temperature of the water supply by re-adjusting the mix of hot and cold water. Should there be a failure in your cold water supply, the thermostatic valve will automatically shut down.