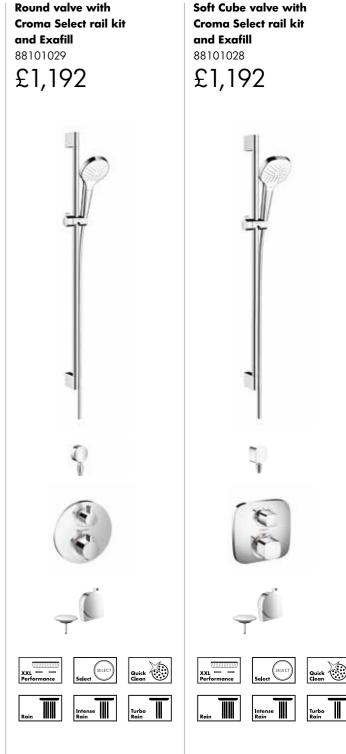

### Concealed valve with slide rail kit and Exafill overflow bath filler

Switch between bath or shower and adjust the temperature with a simple twist of the handle on one neat control unit. A welcoming bath is speedily but discreetly filled from the wide flood jet whilst the shower offers three different spray patterns that are sure to keep the whole family happy.

Soft Cube valve with Croma Select rail kit and Exafill 88101028

### Concealed valve with slide rail kit and Exafill overflow bath filler

Simply select a configuration and design solution that is perfect for you.

All collections include necessary concealed working parts.