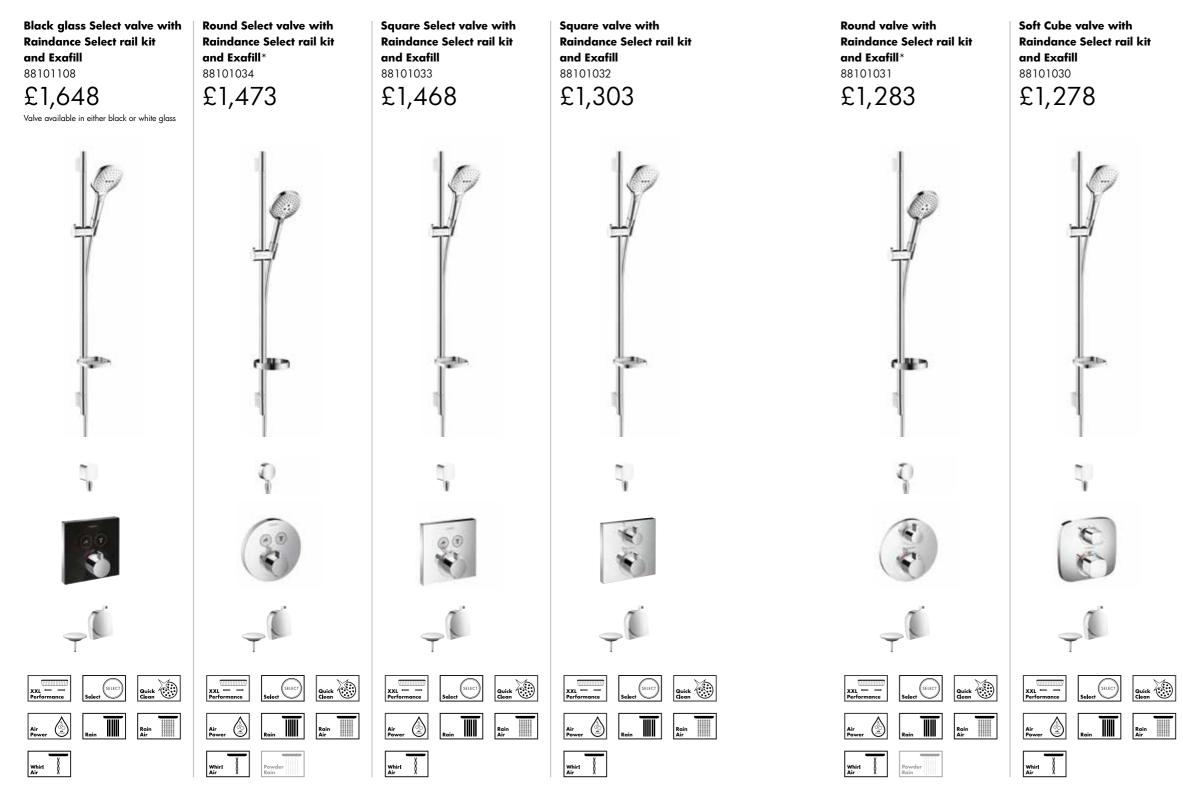

### Concealed valve with slide rail kit and Exafill overflow bath filler

Switch between bath or shower and adjust the temperature with a simple twist of the handle on one neat control unit. A welcoming bath is speedily but discreetly filled from the wide flood jet whilst the shower offers three different spray patterns that are sure to keep the whole family happy.

Soft Cube valve with Croma Select rail kit and Exafill 88101028

### Concealed valve with slide rail kit and Exafill overflow bath filler

Simply select a configuration and design solution that is perfect for you.

All collections include necessary concealed working parts.