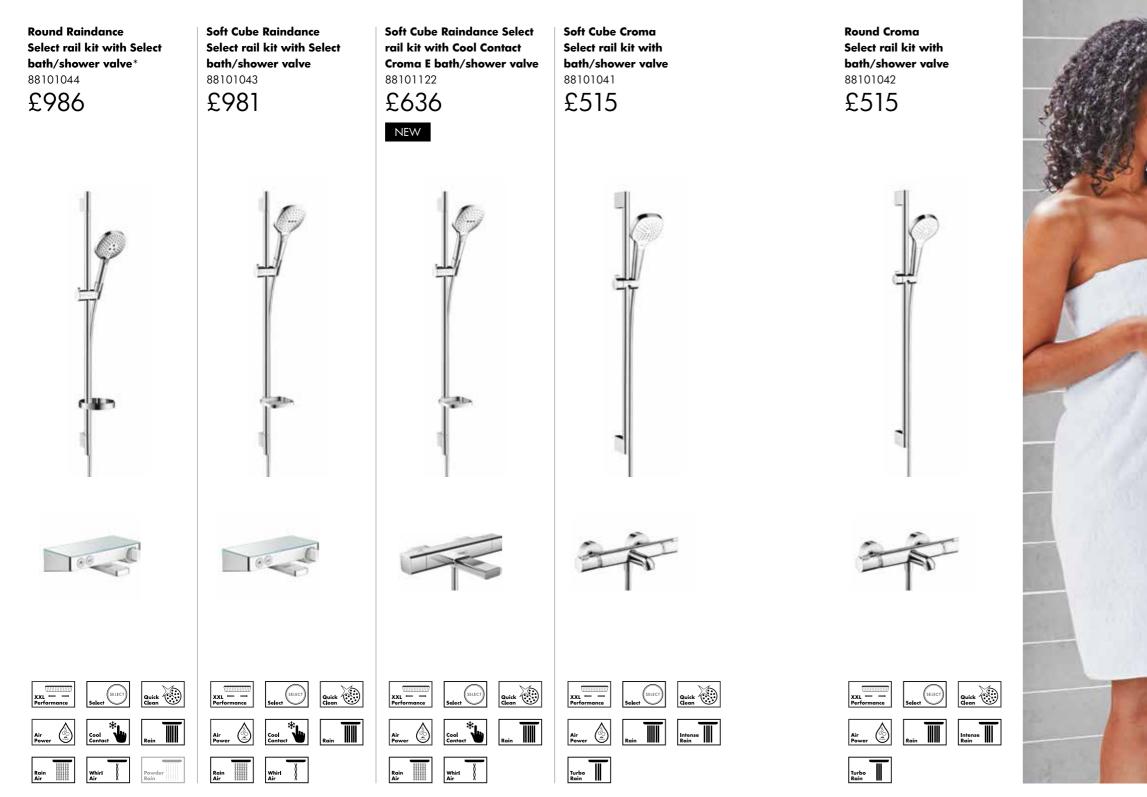

### Exposed bath/shower valve with slide rail kit

Create the perfect all-in-one shower solution with this exposed bath filler with Select technology, partnered with this multi-function hand shower to switch between the three spray patterns. Go from shower to bath at the touch of a button with its large coded symbols, using the handy control dial to choose and set your ideal temperature for both the shower and the bath.

Round Raindance Select rail kit with Select bath/shower valve\* 88101044

#### Tap into hansgrohe

**Logis - basin mixers** See page 68 for full range

# Exposed bath/shower valve with slide rail kit

Simply select a configuration and design solution that is perfect for you.

All collections include necessary concealed working parts.