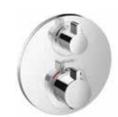

### Concealed valve with overhead shower and hand shower holder

A modern bathroom for a lifetime of style and function with EcoSmart and AirPower technology to save water and money. Air-enriched droplets from a generous overhead shower offer a cascade of water. Silicone nozzles simply rub clean of limescale, Select controls ensure ease of use and the thermostat maintains safety and comfort.

Round Select valve with Raindance (240) overhead and Baton hand shower\* 88101013