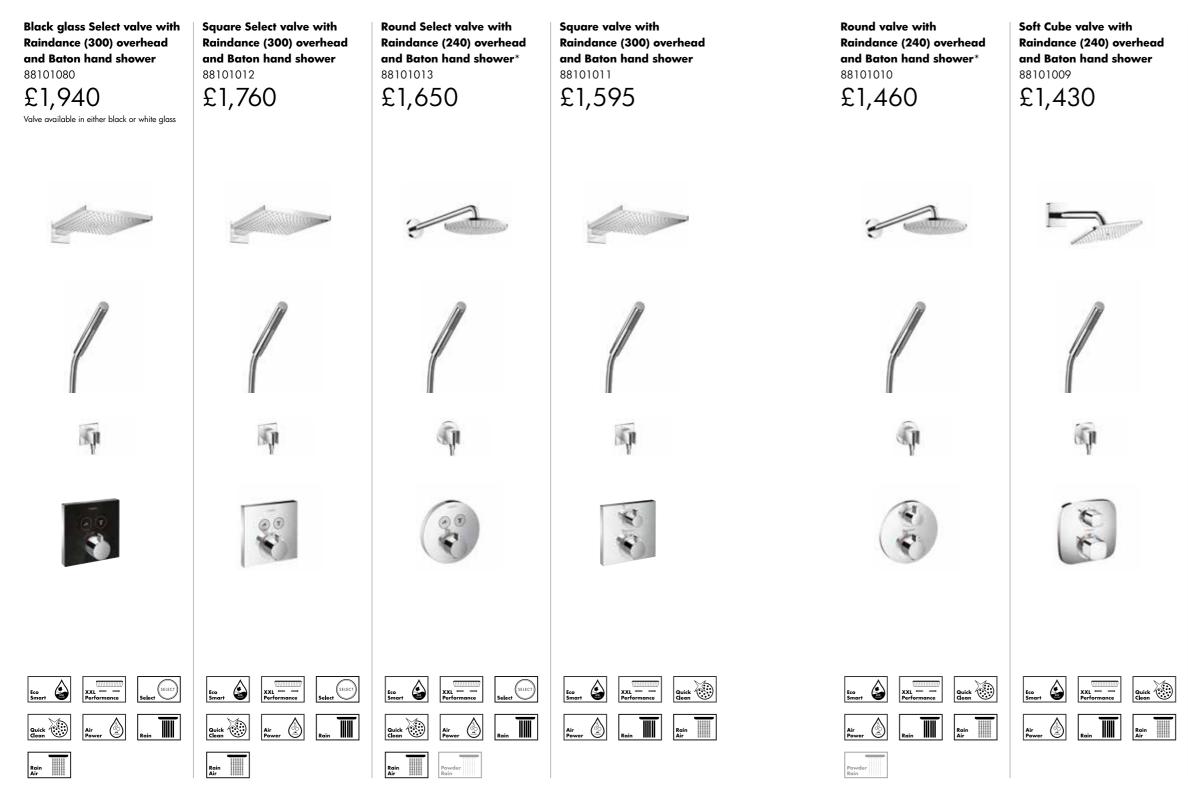

### Concealed valve with overhead shower and slide rail kit

Modernise your bathroom with these versatile shower solutions. Enjoy a relaxing spa-like experience with air-enriched droplets falling from above. Select controls make it easy to switch between hand and overhead shower as well as change between the three spray patterns. Easily set your ideal temperature with the thermostatic control and safety stop.

Square Select valve with Raindance (300) overhead and Select rail kit 88101005

#### Tap into hansgrohe

**Metropol - basin mixers** See page 66 for full range