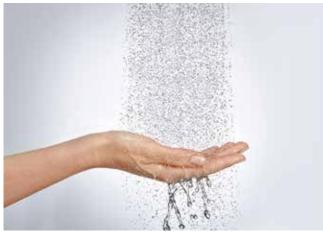

### Revolutionise your daily shower with PowderRain®

Nine out of ten consumers said they wouldn't return to their old hand showers after experiencing PowderRain®.\*

Enjoy a new dimension in showering with hansgrohe PowderRain®. The fine droplets inspired by the rainforest provide a deeply relaxing showering experience.

#### A showering sensation

At the touch of a button, you will experience in an instant the velvety-soft sensation that is PowderRain. In place of one single spray outlet for each nozzle, PowderRain uncovers six ultra-fine openings that transform its generous spray into thousands of incredibly light micro droplets that gently fall on the skin without bouncing off.