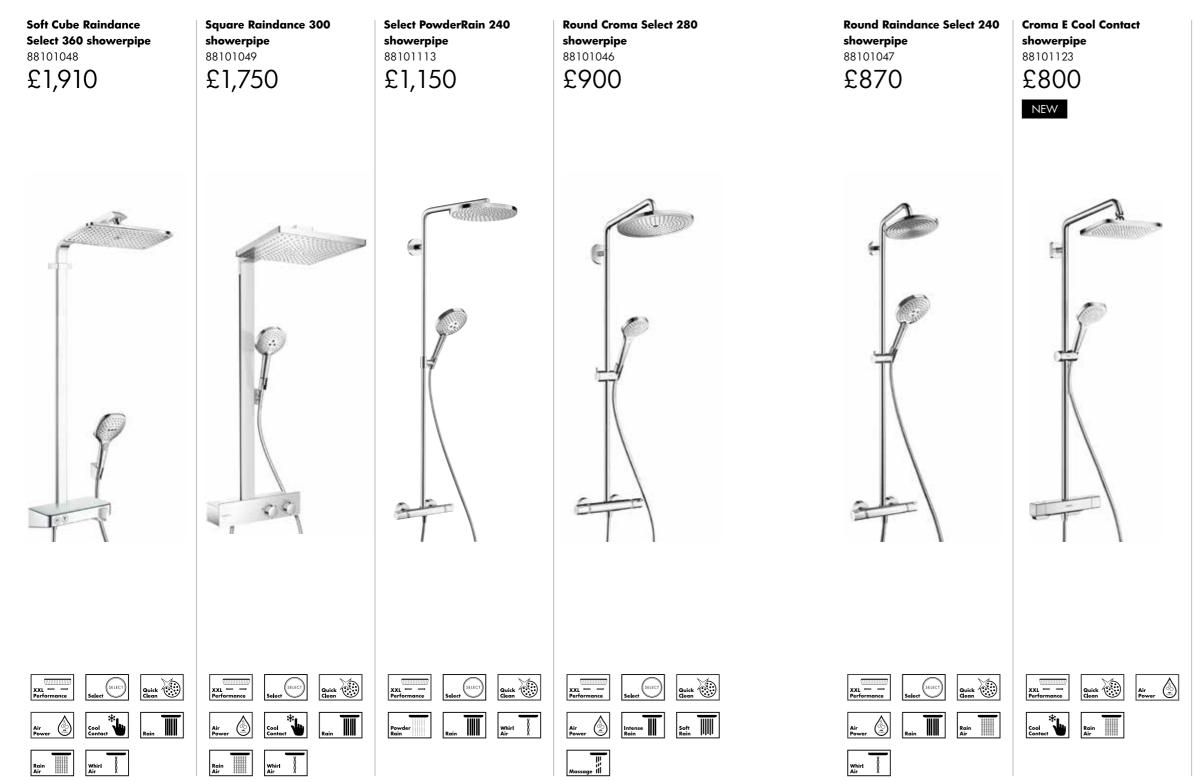

### Showerpipes: all-in-one shower system

This Showerpipe offers a unique showering experience with a large spray plate and generous flow of water to help you really relax. Switch between overhead or multi-function hand shower with a push on the front-facing button with its large coded symbols. With three spray patterns available, it's your perfect all-in-one shower solution.

Soft Cube Raindance Select 360 showerpipe 88101048 £1,910

Metris - basin mixers See page 66 for full range

### Showerpipes: all-in-one shower system

Simply select a configuration and design solution that is perfect for you.

All collections include necessary concealed working parts.

Rain Air

Round Croma 220