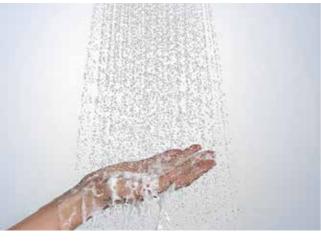

### Revolutionise your daily shower with PowderRain®

Nine out of ten consumers said they wouldn't return to their old hand showers after experiencing PowderRain®.\*

Enjoy a new dimension in showering with hansgrohe PowderRain®. The fine droplets inspired by the rainforest provide a deeply relaxing showering experience.

#### A showering sensation

At the touch of a button, you will experience in an instant the velvety-soft sensation that is PowderRain. In place of one single spray outlet for each nozzle, PowderRain uncovers six ultra-fine openings that transform its generous spray into thousands of incredibly light micro droplets that gently fall on the skin without bouncing off.